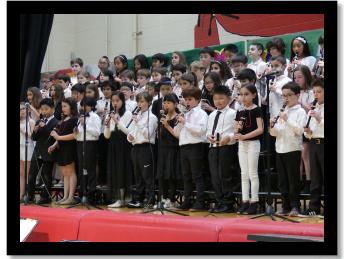

### LLE Spring Concert

The students at LLE put on their annual Spring Concert. Thank you to Mrs. Mach, Mrs. Stokes, and Mrs. Urban for all of their help to make it a great performance.