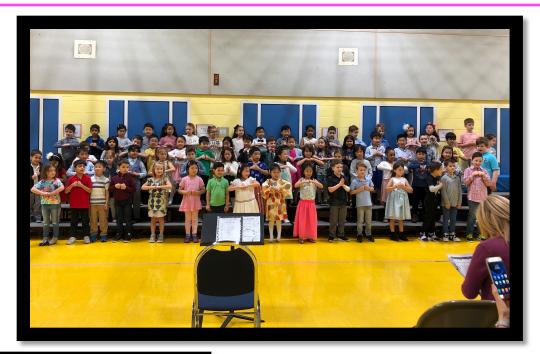

### Mother's Day at CRS

Kindergarten and Preschool mothers were invited to CRS to have an early Mother's Day Celebration! The students sang songs, and worked so hard on crafts for mom. Thank you to all the Kindergarten teachers, Preschool teachers, and Mrs. Mach for great performances by all!