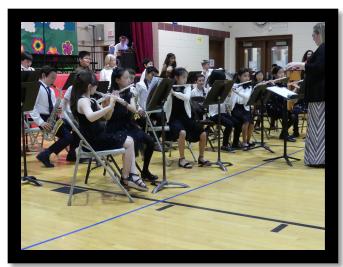

### LLE Spring Concert

The students at LLE put on their annual Spring Concert. Thank you to Mrs. Mach, Mrs. Stokes, and Mrs. Urban for all of their help to make it a great performance.