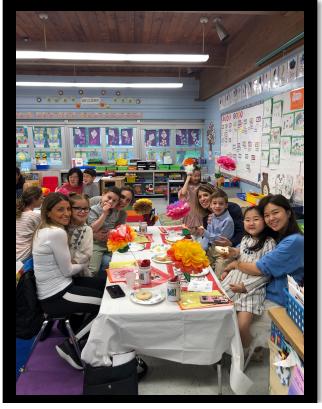

### Mother's Day at CRS

Kindergarten and Preschool mothers were invited to CRS to have an early Mother's Day Celebration! The students sang songs, and worked so hard on crafts for mom. Thank you to all the Kindergarten teachers, Preschool teachers, and Mrs. Mach for great performances by all!