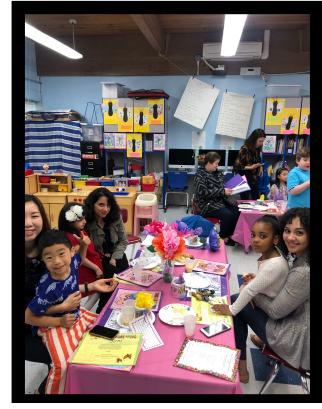

### Mother's Day at CRS

Kindergarten and Preschool mothers were invited to CRS to have an early Mother's Day Celebration! The students sang songs, and worked so hard on crafts for mom. Thank you to all the Kindergarten teachers, Preschool teachers, and Mrs. Mach for great performances by all!